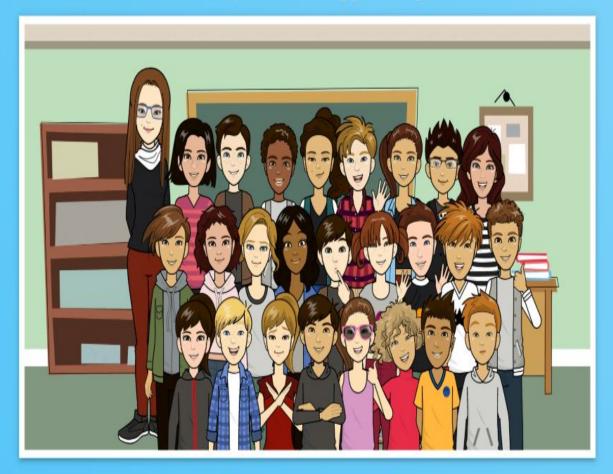

#### Here's your class photo so far!

NEXT STEP

Activate Windows Go to Settings to activate Window

?