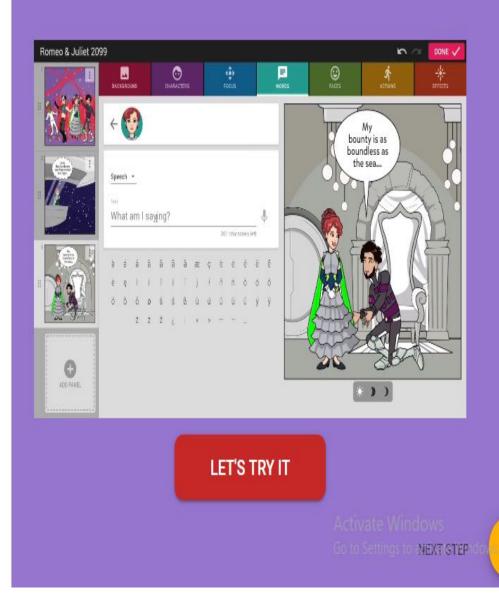

### Try the comic maker.

Give it a rip! And see what content is available to you and your students.

?