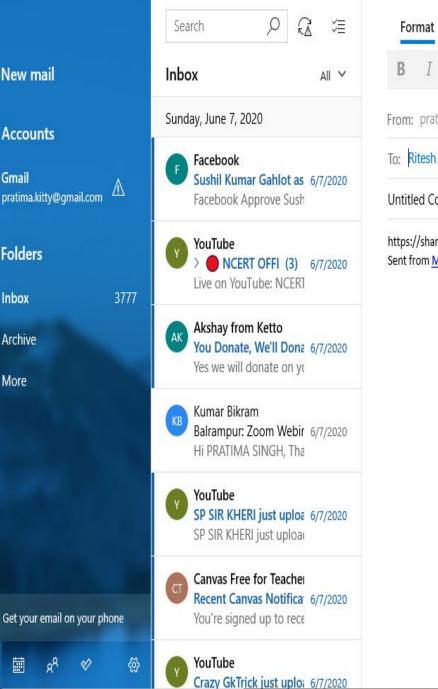

#### 

Inbox - Gmail

+ New mail

8 Accounts

> Gmail pratima.kitty@gmail.com  $\Lambda$

**Folders** 

Inbox

Archive

More

 $\mathbf{\Sigma}$ 

RA

 $\Diamond$ 

| Format       |                   | l.     | T                       | No. Sec. 1 | 1 |        |                     |
|--------------|-------------------|--------|-------------------------|------------|---|--------|---------------------|
| B I          | <u>U</u> <u>A</u> | ×   =  | <ul><li>✓ Hea</li></ul> | ading 1    | ~ | 9 Undo | C <sup>4</sup> Redo |
| From: pratir | na.kitty@gmai     | il.com |                         |            |   |        | Ē                   |
| To: Ritesh A | wasthi;           |        |                         |            |   | 8      | Cc & E              |
| Untitled Cor | nic               |        |                         |            |   |        |                     |
|              |                   |        |                         |            |   |        |                     |
|              |                   |        |                         |            |   |        |                     |