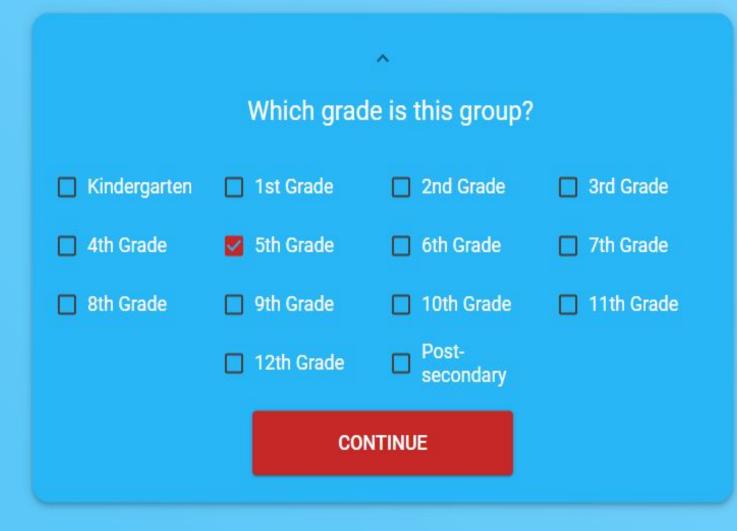

#### U

|                | Which grad  | ^                  |             |
|----------------|-------------|--------------------|-------------|
|                | which grad  | e is this group?   |             |
| 🔲 Kindergarten | 🔲 1st Grade | 2nd Grade          | 3rd Grade   |
| 4th Grade      | 5th Grade   | 🗖 6th Grade        | 🔲 7th Grade |
| 🔲 8th Grade    | 9th Grade   | 10th Grade         | 11th Grade  |
|                | 12th Grade  | Post-<br>secondary |             |
|                | 100         | NTINUE             |             |
|                |             |                    |             |