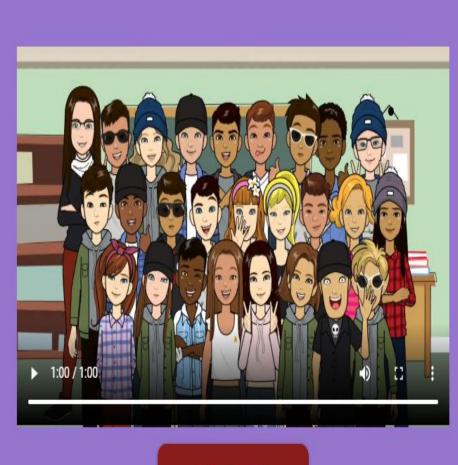

#### Here's your class photo so far!

NEXT STEP

Activate Windows Go to Settings to activate Window

?

#### Let's make a class photo featuring you and your students!

MAKE MY AVATAR

Activate Windows Go to Settings to activate Window