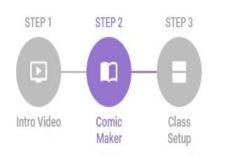

#### Get set up in 3 steps.

Start by watching this video, to get a quick intro to Pixton.

#### NEXT STEP

Activate Windows Go to Settings to activate Windo

?