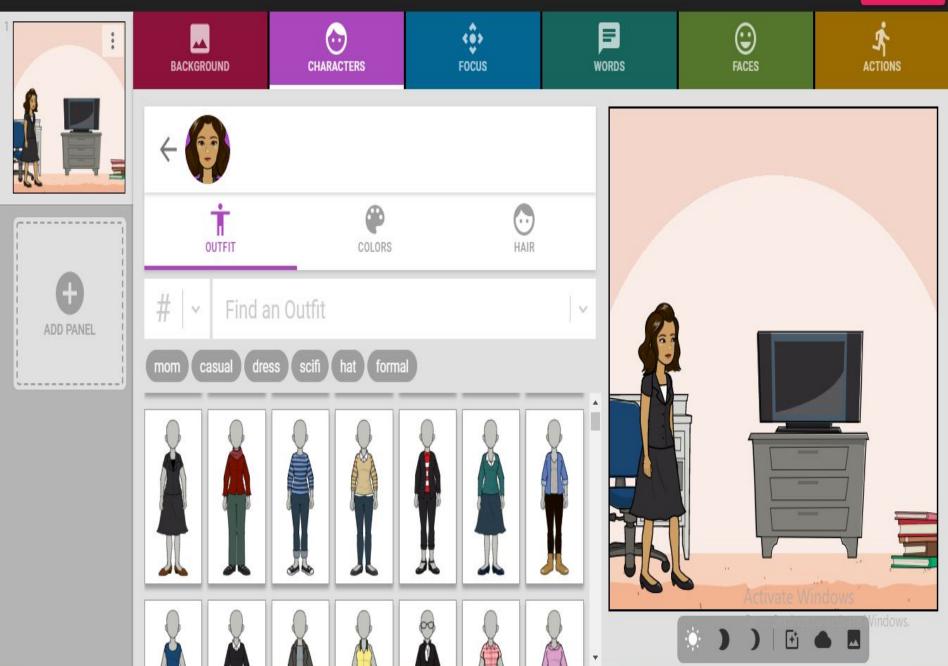

### Try the comic maker.

Give it a rip! And see what content is available to you and your students.

?