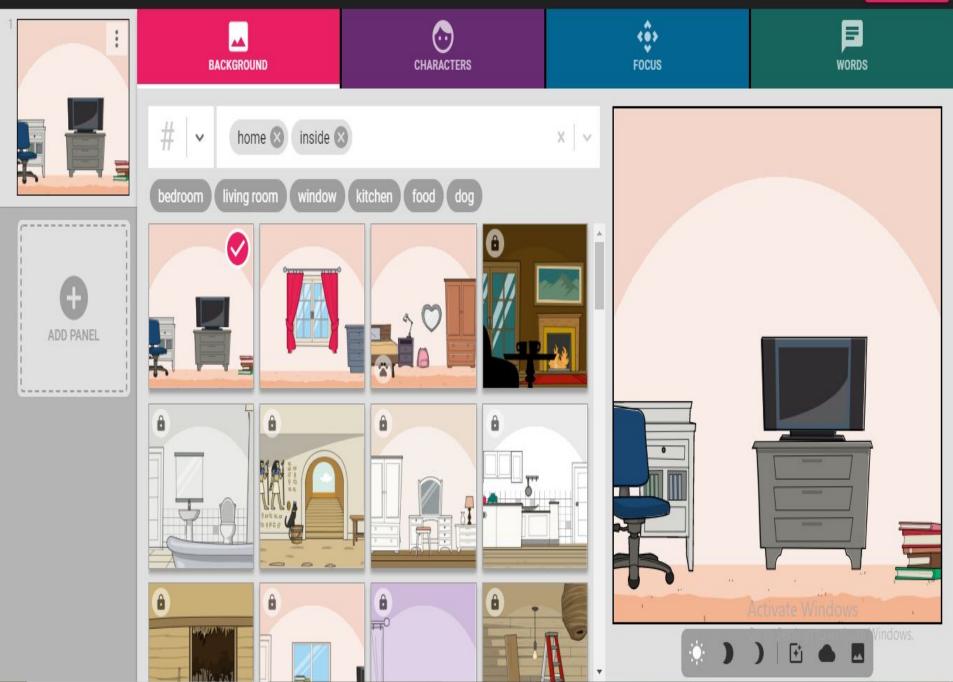

# PIXTON

#### ENGAGE RELUCTANT WRITERS

## https://app.pixton.com/

Activate Windows Go to Settings to activate Windows.