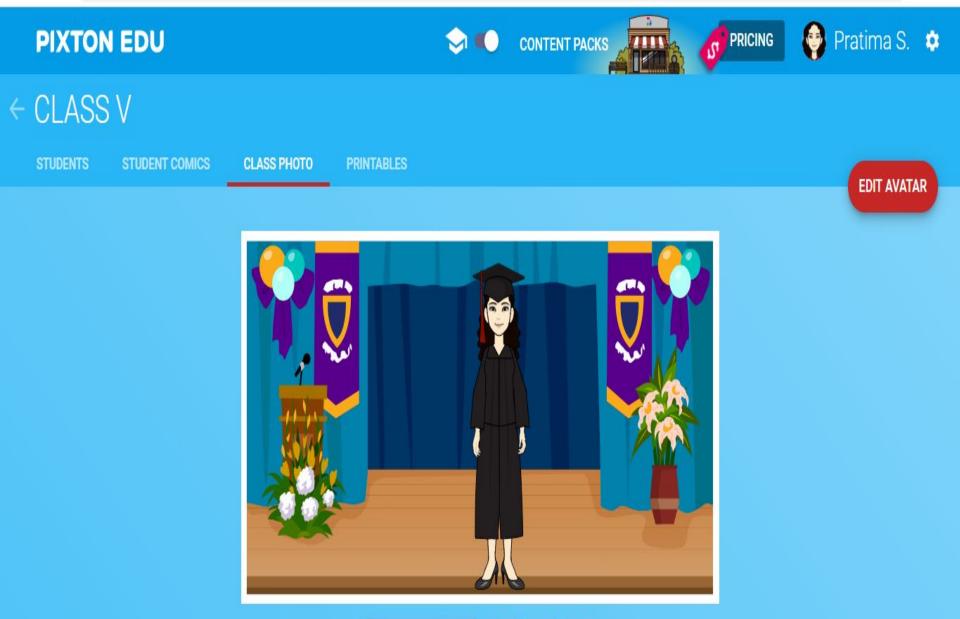

## My Dashboard

| MY CLASSROOMS | MY COMICS | MY CONTENT PACKS | MY FAVORITES | PRINTABLES | NEW CLASSROOM |
|---------------|-----------|------------------|--------------|------------|---------------|
|               | ASS V     |                  |              |            |               |
| CLA           | 400 V     |                  |              |            |               |
|               |           |                  |              |            |               |
| VIEW          | CLASS     |                  |              |            |               |

#### ← CLASS V

STUDENTS STUDENT COMICS CLASS PHOTO PRINTABLES

Get ready for your students by adding their names.

I'M READY TO ADD THEM

Activate Windows Go to Settings to activate Window

?