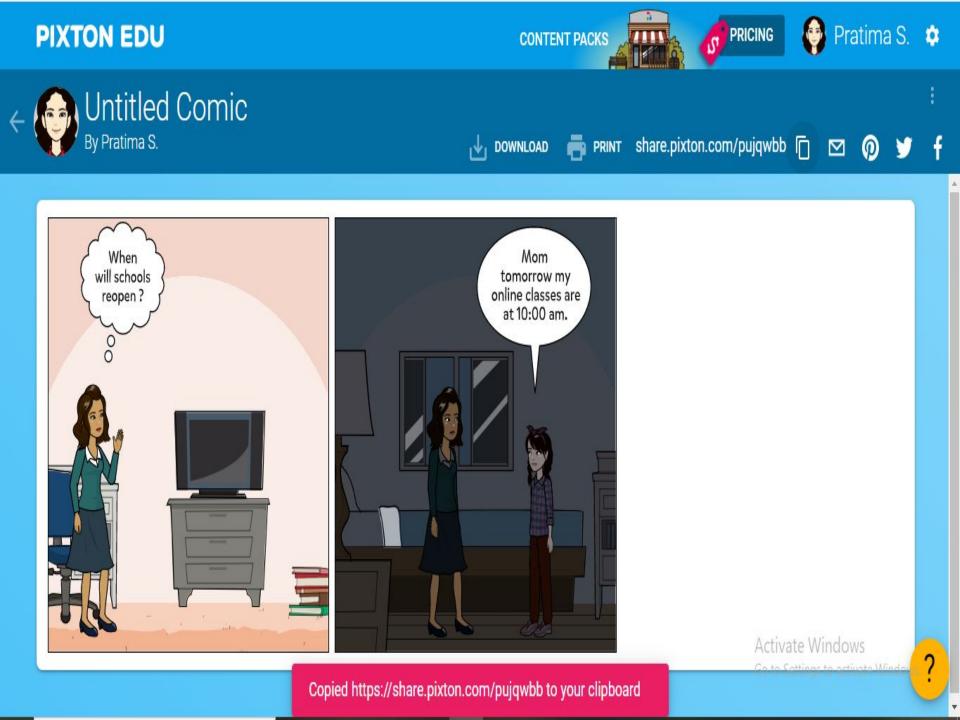

#### IMPORTANT, DO NOT LOSE THIS LINK!

Your students can only access Pixton with this unique login link.

# login.pixton.com/wanwp

PRINT INSTRUCTIONS

CLOSE

Copied https://login.pixton.com/wanwp to your clipboard

# login.pixton.com/wanwp

PRINT INSTRUCTIONS

CLOSE

Activate Windows in to Settings to activate Window